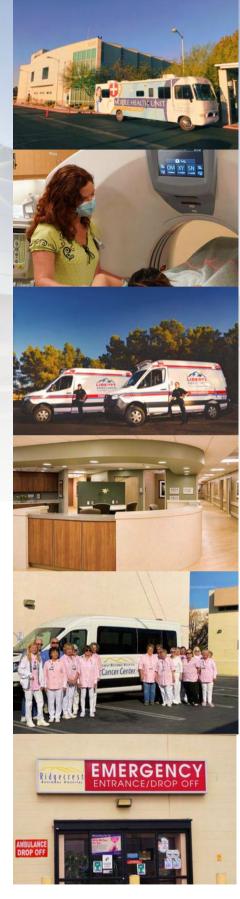

#### **HIGHLIGHTS**:

- Beautiful facility with state-of-the-art technology.
- Awarded ACR gold seal of accreditation in Mammography, CT, MRI and Nuclear Medicine, representing the highest level of image quality and patient safety
- As a Level IV trauma center, designated by Kern County Public Health, the Emergency Department provides stabilization and advanced trauma life support.
- Automated Breast Ultrasound imaging with InveniaTM ABUS technology, clinically proven to increase cancer detection by 35.7%.

# SERVICES & SPECIALTIES:

- Addiction Clinic
- Adult Medicine
- Behavioral Health
- Bella Sera Skilled Nursing Fac.
- Cardiac Testing
- Cardiology
- Cardiopulmonary Rehab
- Chiropractic Care
- Dentistry
- Dermatology
- Education
- Emergency Care
- Family Practice
- Gastroenterology
- General Surgery
- Integrative Medicine
- Intensive Care
- Lab Draw Stations
- Medical / Surgical Care
- Mental Health
- Orthopedics & Sports Medicine

- Outpatient Rehab
- Outpatient Surgery
- Pain Management
- Pediatrics
- Plastic & Reconstructive Surgery
- Podiatry
- Radiology X-Rays, MRI, CT, 4D Ultrasound, Nuclear Medicine, 3D Mammography
- Respiratory Therapy
- Senior Services
- Sleep Lab
- Speech Therapy
- Telemedicine
- Transitional Care & Rehab
- Urgent Care
- Urology
- Visiting Nurse & Personal Care Services
- Women's Health Services
- Women's Imaging