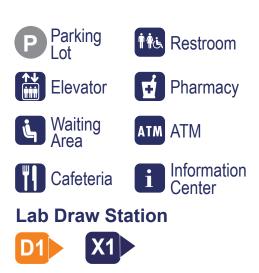

| Department                             | Entrance  | Floor |
|----------------------------------------|-----------|-------|
| ADULT MEDICINE                         | A1 A2     | 1     |
| BEHAVIORAL HEALTH CLINIC               | A3        | 1     |
| CAFE - MOUNTAIN VIEW                   | <b>B1</b> | 1     |
| CARDIAC TESTING & REHAB                | <b>B1</b> | 1     |
| CARDIOLOGY                             | A3        | 1     |
| CASHIER                                | X2        | 1     |
| CONFERENCE ROOM<br>- DAVID MECHTENBERG | X4        | 1     |
| DENTAL                                 | A1        | L     |
| DERMATOLOGY                            | G1        | 1     |
| DIETARY                                | <b>B1</b> | 1     |
| EDUCATION                              | A2        | 2     |
| EMERGENCY                              | <b>E1</b> | 1     |
| FAMILY MEDICINE                        | G1        | 1     |
| GASTROENTEROLOGY                       | C1        | 1     |
| INTENSIVE CARE UNIT                    | <b>B1</b> | 1     |
| INTERNAL MEDICINE                      | C1        | 1     |
| LAB DRAW X                             | X1        | 1     |
| LAB DRAW D                             | D1        | 1     |
| MATERNAL CHILD SERVICES                | <b>B1</b> | 1     |
| MEDICAL RECORDS                        | <b>B1</b> | 1     |
| MENTAL HEALTH                          | A3        | 1     |
| MRI                                    | D1        | 1     |
| NEUROSURGERY                           | <b>C1</b> | 1     |
| OCCUPATIONAL HEALTH                    | A2        | 1     |