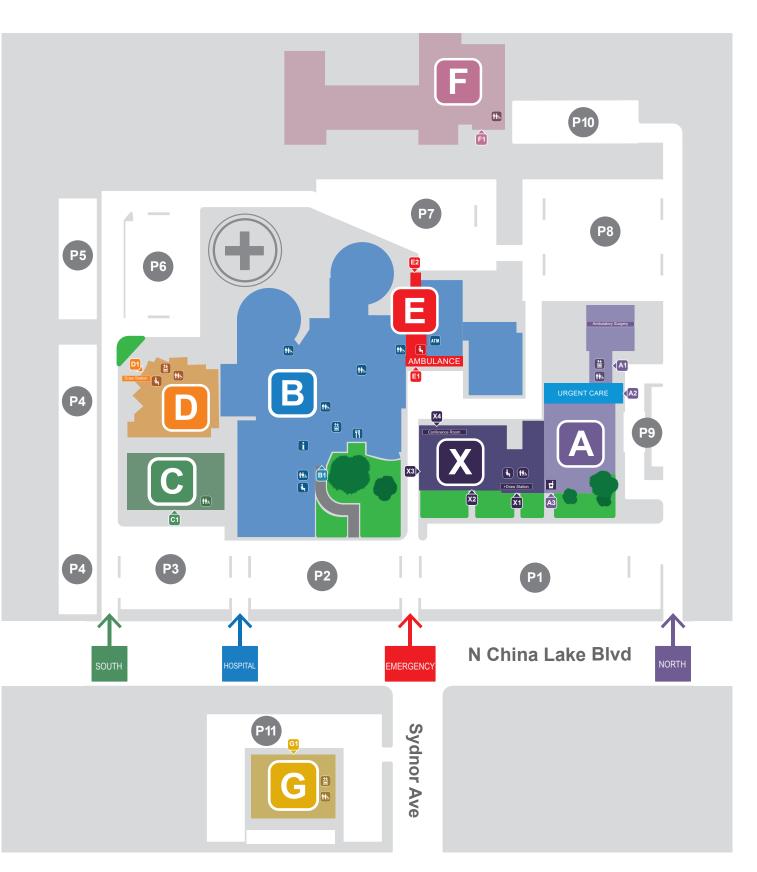

## RRH CAMPUS MAP

1081 N. China Lake Blvd. Ridgecrest, CA 93555

## **BUILDING ADDRESSES**

- A 1111 N China Lake Blvd
- B 1081 N China Lake Blvd
- C 1041 N China Lake Blvd
- D 1011 N China Lake Blvd
- E 1081 N China Lake Blvd
- F 1131 N China Lake Blvd
- G 105 E Sydnor Ave
- X 1109 N China Lake Blvd

| Department                             | Entrance  | Floor |
|----------------------------------------|-----------|-------|
| ADULT MEDICINE                         | A1 A2     | 1     |
| BEHAVIORAL HEALTH CLINIC               | A3        | 1     |
| CAFE - MOUNTAIN VIEW                   | <b>B1</b> | 1     |
| CARDIAC TESTING & REHAB                | <b>B1</b> | 1     |
| CARDIOLOGY                             | A3        | 1     |
| CASHIER                                | X2        | 1     |
| CONFERENCE ROOM<br>- DAVID MECHTENBERG | X4        | 1     |
| DENTAL                                 | A1        | L     |
| DERMATOLOGY                            | G1        | 1     |
| DIETARY                                | <b>B1</b> | 1     |
| EDUCATION                              | A2        | 2     |
| EMERGENCY                              | <b>E1</b> | 1     |
| FAMILY MEDICINE                        | G1        | 1     |
| GASTROENTEROLOGY                       | C1        | 1     |
| INTENSIVE CARE UNIT                    | <b>B1</b> | 1     |
| INTERNAL MEDICINE                      | C1        | 1     |
| LAB DRAW X                             | X1        | 1     |
| LAB DRAW D                             | D1        | 1     |
| MATERNAL CHILD SERVICES                | <b>B1</b> | 1     |
| MEDICAL RECORDS                        | <b>B1</b> | 1     |
| MENTAL HEALTH                          | A3        | 1     |
| MRI                                    | D1        | 1     |
| NEUROSURGERY                           | <b>C1</b> | 1     |
| OCCUPATIONAL HEALTH                    | A2        | 1     |

| Department                               | Entrance          | Floor |
|------------------------------------------|-------------------|-------|
| ORTHOPEDICS & SPORTS MEDICINE            | C1                | 1     |
| OUTPATIENT SERVICES                      | D1                | 1     |
| PAIN MANAGEMENT                          | G1                | 2     |
| PEDIATRICS                               | <b>A</b> 3        | 1     |
| PERINATAL & LACTATION                    | <b>B1</b>         | 1     |
| PHARMACY                                 | <b>A</b> 3        | 1     |
| PLASTIC & RECONSTRUCTIVE SURGER          | Y <mark>G1</mark> | 2     |
| PODIATRY                                 | C1                | 1     |
| RESPIRATORY                              | <b>B1</b>         | 1     |
| RADIOLOGY                                | <b>B1</b>         | 1     |
| SKILLED NURSING FACILITY<br>- BELLA SERA | F1                | 1     |
| SLEEP LAB                                | <b>B1</b>         | 1     |
| SOUTHERN SIERRA MEDICAL CLINIC           | ; <mark>G1</mark> | 1     |
| SURGERY                                  |                   |       |
| MAIN SURGERY B                           | <b>B1</b>         | 1     |
| MEDICAL SURGERY UNIT                     | <b>B1</b>         | 2     |
| OUTPATIENT SURGERY A                     | A1                | 2     |
| OUTPATIENT SERVICES D                    | D1                | 1     |
| SURGICAL CLINIC                          | D1                | 2     |
| TRANSITIONAL CARE & REHAB UNIT           | <b>B1</b>         | 1     |
| URGENT CARE                              | <b>A2</b>         | 1     |
| UROLOGY                                  | G1                | 2     |
| WOMEN'S HEALTH                           | D1                | 2     |
| WOMEN'S IMAGING                          | A2                | 1     |

| C | PLAZA               |
|---|---------------------|
| D | OUTPATIENT<br>PLAZA |
| E | EMERGENCY           |
| F | <b>BELLA SERA</b>   |
| G | EAST PLAZA          |
| X | ANNEX               |